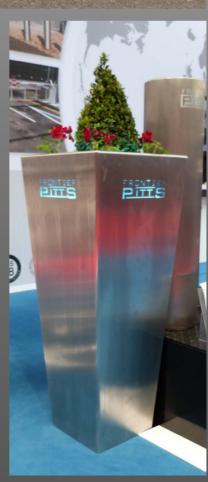

## APPLICATIONS:

- The Terra Planter is an aesthetically pleasing street furniture which is proven to physically mitigate hostile vehicles.
- Architecturally reduces the visual threat
- Decorative infill within a line of HVM Static Bollards
- Terra Planters can be installed as a single unit on the corner of a buildings.
- Can also be used as an infill between PAS 68 impact tested Terra products.
- Ideal for sites that require a single shallow depth PAS 68 unit to defend from hostile vehicle mitigation whilst allowing free pedestrian access.
- Granite or Stainless Steel finishes available