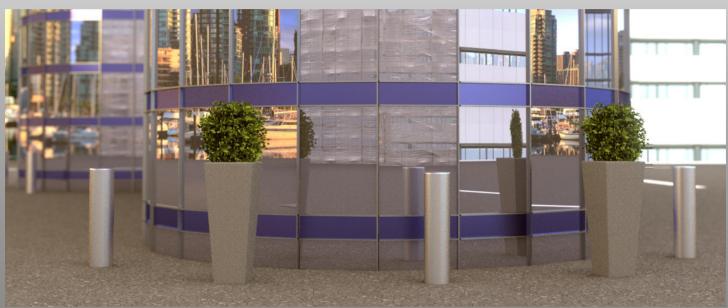

The New Innovative PAS 68 Terra Planter is another Hostile Vehicle Mitigation WORLD first to protect against potential VBIED attack.

## PAS 68 Terra Planter

ZERO PENETRATION V Bollards 7500[N2]/64/90:0.0/0.0 Tested dimensions: HAG1000mm, 230mm depth

Introducing the next Innovation in Hostile Vehicle Mitigation Streetscape.

## APPLICATIONS:

- The Terra Planter is an aesthetically pleasing street furniture which is proven to physically mitigate hostile vehicles.
- Architecturally reduces the visual threat
- Decorative infill within a line of HVM Static Bollards
- Terra Planters can be installed as a single unit on the corner of a buildings.
- Can also be used as an infill between PAS 68 impact tested Terra products.
- Ideal for sites that require a single shallow depth PAS 68 unit to defend from hostile vehicle mitigation whilst allowing free pedestrian access.
- Granite or Stainless Steel finishes available