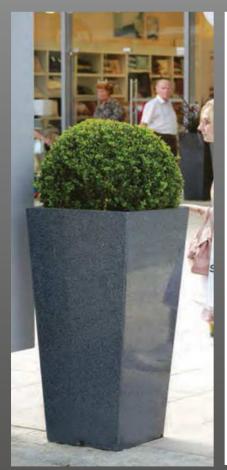

## APPLICATIONS:

- The Terra Planter is an aesthetically pleasing street furniture which is proven to physically mitigate hostile vehicles.
- Architecturally reduces the visual threat
- Decorative infill within a line of HVM Static Bollards
- Terra Planters can be installed as a single unit on the corner of a buildings.
- Can also be used as an infill between PAS 68 impact tested Terra products.
- Ideal for sites that require a single shallow depth PAS 68 unit to defend from hostile vehicle mitigation whilst allowing free pedestrian access.
- Granite or Stainless Steel finishes available